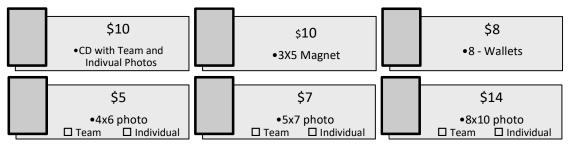

## ADDITIONAL OPTIONS

PLEASE CHECK THE PREFERED ITEMS AND INDICATE THE QUANTITY NEEDED

ORDERS RECEIVED AFTER PICTURE DAY WILL HAVE A LATE FEE OF \$15.